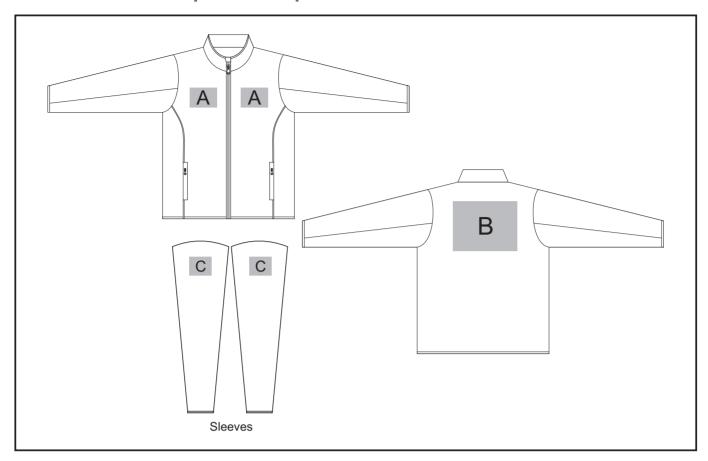

### **Branding Options:**

#### **Position A**

- 1. Embroidery (EMB) 9 colours Size: 100mm diameter
- 2. Screen Print (SB) 6 colours Size: 100mm wide x 80mm high
- 3. Digital Transfer Clothing (DTC) Full colour Size: 100mm wide x 100mm high

#### **Position B**

- 1. Embroidery (EMB) 9 colours Size: 200mm wide x 200mm high
- 2. Screen Print (SB) 6 colours Size: 260mm wide x 200mm high
- 3. Digital Transfer Clothing (DTC) Full colour Size: 290mm wide x 200mm high

### **Position C**

- 1. Embroidery (EMB) 9 colours Size: 80mm diameter
- 2. Screen Print (SB) 6 colours Size: 60mm wide x 60mm high
- 3. Digital Transfer Clothing (DTC) Full colour Size: 80mm wide x 80mm high